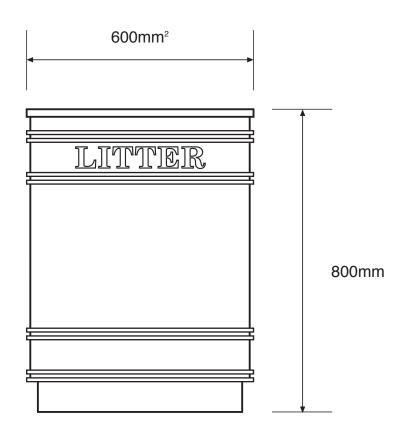

## **Cast Iron Litterbins** ASF 403

**Material:** 

Grade 250 Cast Iron

Standard Finish: Optional Finish:

High Quality five coat vinyl paint finish to any RAL or BS colour

**Embellishments:** 

Dulux Weathershield Rust Resistant Paint System applied in most RAL or BS colours

The base is drilled in four places for fixing to either our own unique fixing cage or directly into a concrete pad or paving